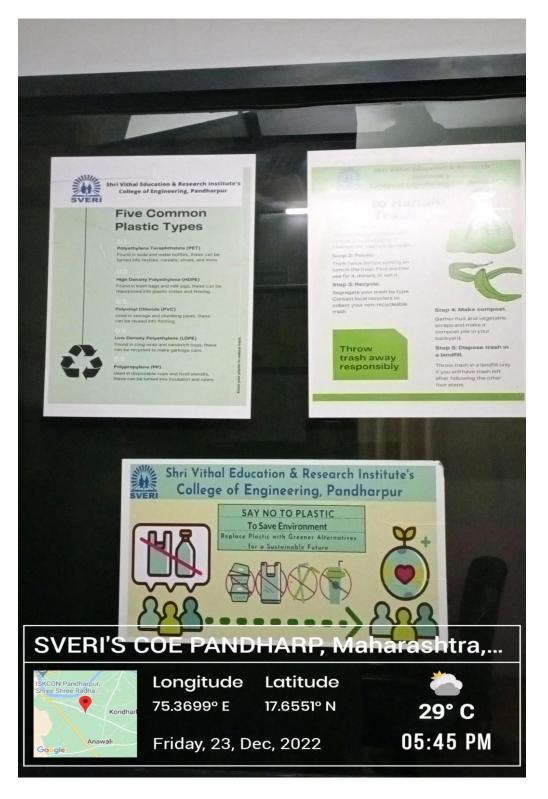

## 7.1.5 Green Campus Initiatives

Restricted Entry for of Automobiles

Pedestrian- Friendly pathways

Awareness of Ban on Plastic in Campus

Medici nary garden

**Green landscaping**